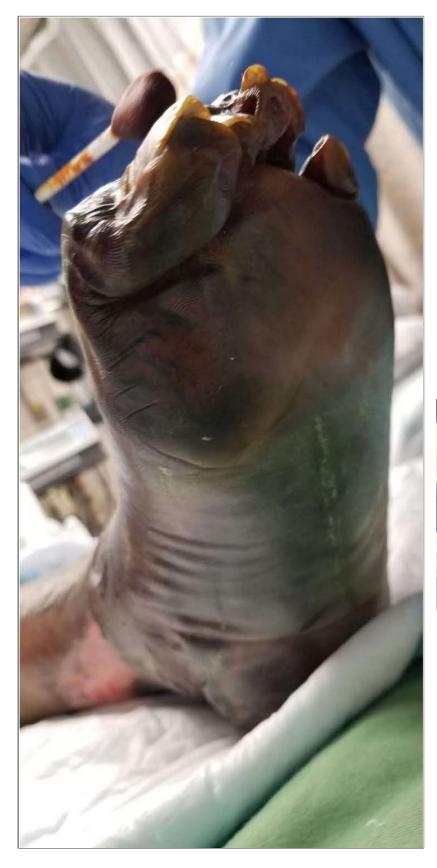

Subject: Mrs. Jummai Nache and her Family

Subject: Mrs. Jummai Nache and her Family Conclusion

Mrs. Jummai Nache and her devoted husband Philip; learning how to walk stairs on prosthetic limbs. Amputation of her limbs **caused by mRNA injection** <u>mandated</u> **by her former employer**, the University of Minnesota (UMinn). A non-smoker, a non-drinker, a model of health **prior** to Pfizer needle; amputations in pictorial review above caused by mRNA-induced venous and arterial thromboembolism; not merely foreseeable but a known mRNA danger which had been discussed in-detail at the secret FDA meeting of 22 October 2020 (See cover letter Page 8-of-13).