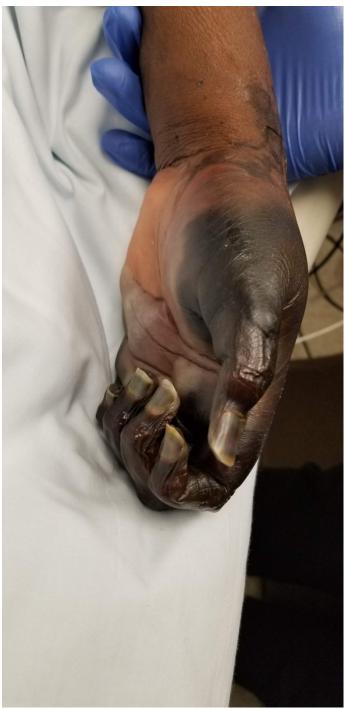

Subject: Mrs. Jummai Nache and her Family

Subject: Mrs. Jummai Nache and her Family Conclusion

Mrs. Jummai Nache and her devoted husband Philip; learning how to walk stairs on prosthetic limbs. Amputation of her limbs **caused by mRNA injection** <u>mandated</u> **by her former employer**, the University of Minnesota (UMinn). A non-smoker, a non-drinker, a model of health **prior** to Pfizer needle; amputations in pictorial review above caused by mRNA-induced venous and arterial thromboembolism; not merely foreseeable but a known mRNA danger which had been discussed in-detail at the secret FDA meeting of 22 October 2020 (See cover letter Page 8-of-13).