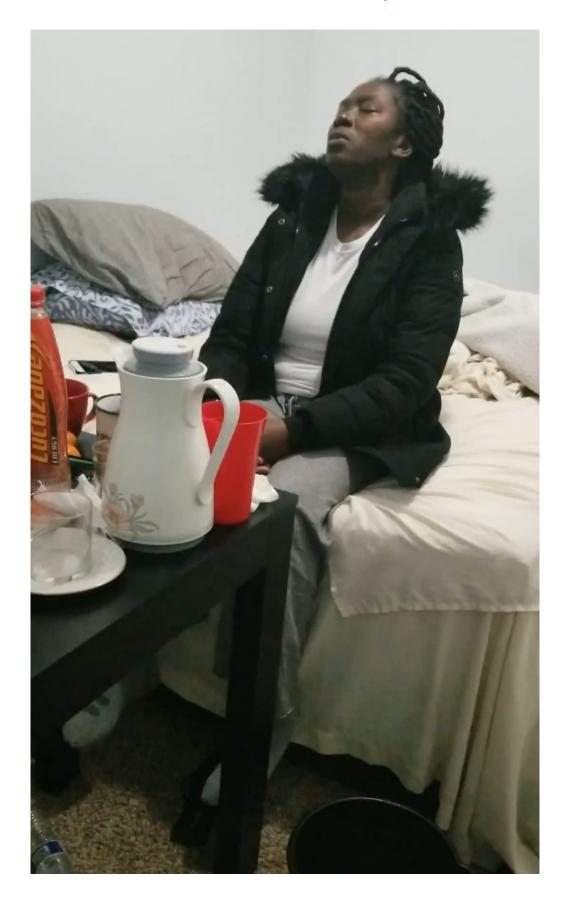

Subject: Mrs. Jummai Nache and her Family

Subject: Mrs. Jummai Nache and her Family Conclusion

Mrs. Jummai Nache and her devoted husband Philip; learning how to walk stairs on prosthetic limbs. Amputation of her limbs **caused by mRNA injection** <u>mandated</u> **by her former employer**, the University of Minnesota (UMinn). A non-smoker, a non-drinker, a model of health **prior** to Pfizer needle; amputations in pictorial review above caused by mRNA-induced venous and arterial thromboembolism; not merely foreseeable but a known mRNA danger which had been discussed in-detail at the secret FDA meeting of 22 October 2020 (See cover letter Page 8-of-13).