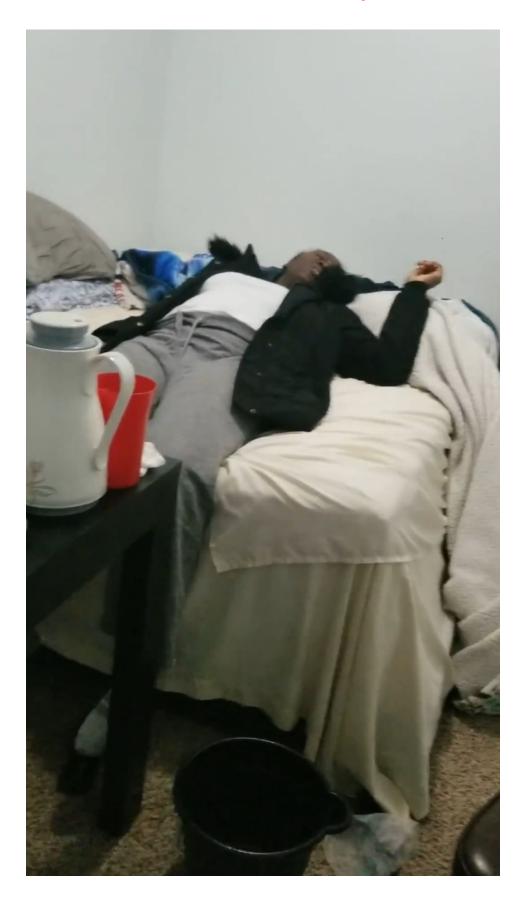

Subject: Mrs. Jummai Nache and her Family

Subject: Mrs. Jummai Nache and her Family Conclusion

Mrs. Jummai Nache and her devoted husband Philip; learning how to walk stairs on prosthetic limbs. Amputation of her limbs **caused by mRNA injection** <u>mandated</u> **by her former employer**, the University of Minnesota (UMinn). A non-smoker, a non-drinker, a model of health **prior** to Pfizer needle; amputations in pictorial review above caused by mRNA-induced venous and arterial thromboembolism; not merely foreseeable but a known mRNA danger which had been discussed in-detail at the secret FDA meeting of 22 October 2020 (See cover letter Page 8-of-13).