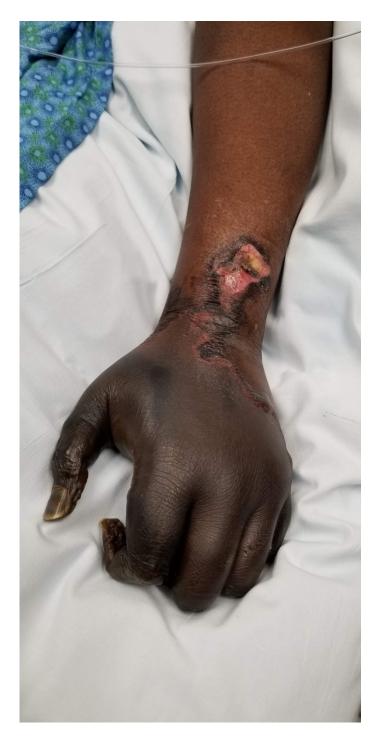

Subject: Mrs. Jummai Nache and her Family

Subject: Mrs. Jummai Nache and her Family Conclusion

Mrs. Jummai Nache and her devoted husband Philip; learning how to walk stairs on prosthetic limbs. Amputation of her limbs **caused by mRNA injection** <u>mandated</u> **by her former employer**, the University of Minnesota (UMinn). A non-smoker, a non-drinker, a model of health **prior** to Pfizer needle; amputations in pictorial review above caused by mRNA-induced venous and arterial thromboembolism; not merely foreseeable but a known mRNA danger which had been discussed in-detail at the secret FDA meeting of 22 October 2020 (See cover letter Page 8-of-13).