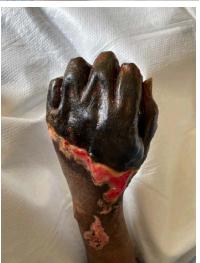

Subject: Mrs. Jummai Nache and her Family

Subject: Mrs. Jummai Nache and her Family Conclusion

Mrs. Jummai Nache and her devoted husband Philip; learning how to walk stairs on prosthetic limbs. Amputation of her limbs **caused by mRNA injection** <u>mandated</u> **by her former employer**, the University of Minnesota (UMinn). A non-smoker, a non-drinker, a model of health **prior** to Pfizer needle; amputations in pictorial review above caused by mRNA-induced venous and arterial thromboembolism; not merely foreseeable but a known mRNA danger which had been discussed in-detail at the secret FDA meeting of 22 October 2020 (See cover letter Page 8-of-13).