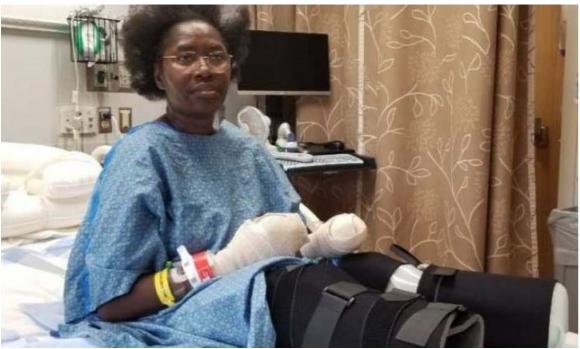

Subject: Mrs. Jummai Nache and her Family

Subject: Mrs. Jummai Nache and her Family Conclusion

Mrs. Jummai Nache and her devoted husband Philip; learning how to walk stairs on prosthetic limbs. Amputation of her limbs **caused by mRNA injection** <u>mandated</u> **by her former employer**, the University of Minnesota (UMinn). A non-smoker, a non-drinker, a model of health **prior** to Pfizer needle; amputations in pictorial review above caused by mRNA-induced venous and arterial thromboembolism; not merely foreseeable but a known mRNA danger which had been discussed in-detail at the secret FDA meeting of 22 October 2020 (See cover letter Page 8-of-13).