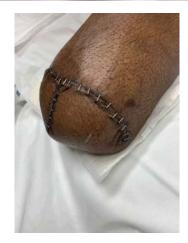

Subject: Mrs. Jummai Nache and her Family

Subject: Mrs. Jummai Nache and her Family Conclusion

Mrs. Jummai Nache and her devoted husband Philip; learning how to walk stairs on prosthetic limbs. Amputation of her limbs **caused by mRNA injection** <u>mandated</u> **by her former employer**, the University of Minnesota (UMinn). A non-smoker, a non-drinker, a model of health **prior** to Pfizer needle; amputations in pictorial review above caused by mRNA-induced venous and arterial thromboembolism; not merely foreseeable but a known mRNA danger which had been discussed in-detail at the secret FDA meeting of 22 October 2020 (See cover letter Page 8-of-13).