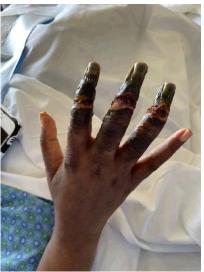

Subject: Mrs. Jummai Nache and her Family

Subject: Mrs. Jummai Nache and her Family Conclusion

Mrs. Jummai Nache and her devoted husband Philip; learning how to walk stairs on prosthetic limbs. Amputation of her limbs **caused by mRNA injection** <u>mandated</u> **by her former employer**, the University of Minnesota (UMinn). A non-smoker, a non-drinker, a model of health **prior** to Pfizer needle; amputations in pictorial review above caused by mRNA-induced venous and arterial thromboembolism; not merely foreseeable but a known mRNA danger which had been discussed in-detail at the secret FDA meeting of 22 October 2020 (See cover letter Page 8-of-13).