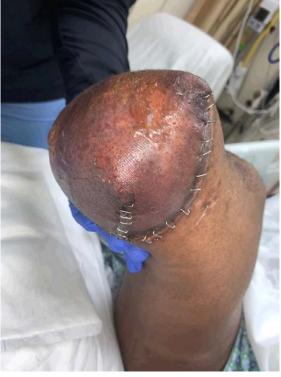

Subject: Mrs. Jummai Nache and her Family

Subject: Mrs. Jummai Nache and her Family Conclusion

Mrs. Jummai Nache and her devoted husband Philip; learning how to walk stairs on prosthetic limbs. Amputation of her limbs **caused by mRNA injection** <u>mandated</u> **by her former employer**, the University of Minnesota (UMinn). A non-smoker, a non-drinker, a model of health **prior** to Pfizer needle; amputations in pictorial review above caused by mRNA-induced venous and arterial thromboembolism; not merely foreseeable but a known mRNA danger which had been discussed in-detail at the secret FDA meeting of 22 October 2020 (See cover letter Page 8-of-13).