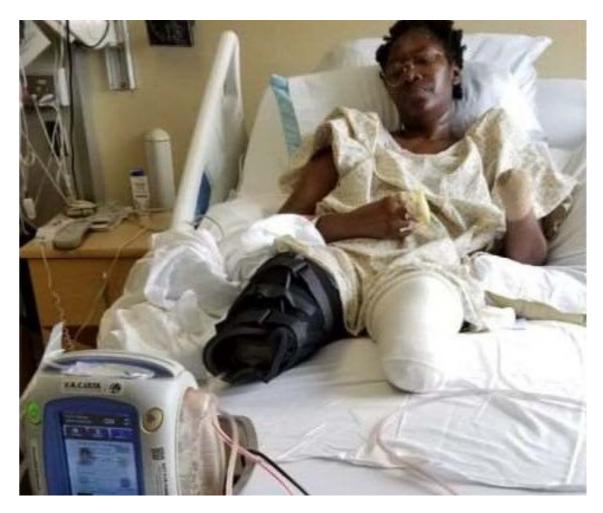

Subject: Mrs. Jummai Nache and her Family

Subject: Mrs. Jummai Nache and her Family Conclusion

Mrs. Jummai Nache and her devoted husband Philip; learning how to walk stairs on prosthetic limbs. Amputation of her limbs **caused by mRNA injection** <u>mandated</u> **by her former employer**, the University of Minnesota (UMinn). A non-smoker, a non-drinker, a model of health **prior** to Pfizer needle; amputations in pictorial review above caused by mRNA-induced venous and arterial thromboembolism; not merely foreseeable but a known mRNA danger which had been discussed in-detail at the secret FDA meeting of 22 October 2020 (See cover letter Page 8-of-13).