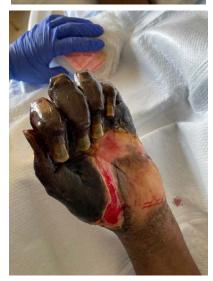

Subject: Mrs. Jummai Nache and her Family

Subject: Mrs. Jummai Nache and her Family Conclusion

Mrs. Jummai Nache and her devoted husband Philip; learning how to walk stairs on prosthetic limbs. Amputation of her limbs **caused by mRNA injection** <u>mandated</u> **by her former employer**, the University of Minnesota (UMinn). A non-smoker, a non-drinker, a model of health **prior** to Pfizer needle; amputations in pictorial review above caused by mRNA-induced venous and arterial thromboembolism; not merely foreseeable but a known mRNA danger which had been discussed in-detail at the secret FDA meeting of 22 October 2020 (See cover letter Page 8-of-13).