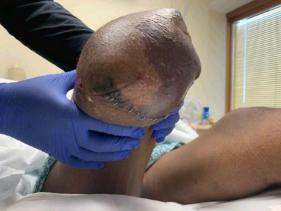

Subject: Mrs. Jummai Nache and her Family

Subject: Mrs. Jummai Nache and her Family Conclusion

Mrs. Jummai Nache and her devoted husband Philip; learning how to walk stairs on prosthetic limbs. Amputation of her limbs **caused by mRNA injection** <u>mandated</u> **by her former employer**, the University of Minnesota (UMinn). A non-smoker, a non-drinker, a model of health **prior** to Pfizer needle; amputations in pictorial review above caused by mRNA-induced venous and arterial thromboembolism; not merely foreseeable but a known mRNA danger which had been discussed in-detail at the secret FDA meeting of 22 October 2020 (See cover letter Page 8-of-13).