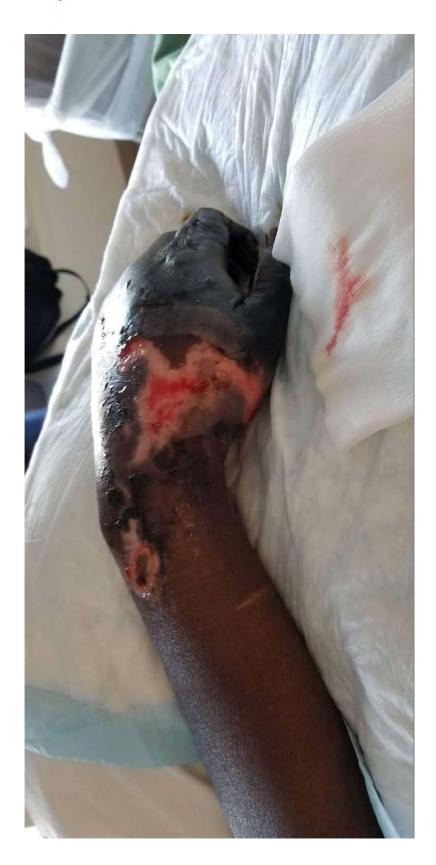

Subject: Mrs. Jummai Nache and her Family

Subject: Mrs. Jummai Nache and her Family Conclusion

Mrs. Jummai Nache and her devoted husband Philip; learning how to walk stairs on prosthetic limbs. Amputation of her limbs **caused by mRNA injection** <u>mandated</u> **by her former employer**, the University of Minnesota (UMinn). A non-smoker, a non-drinker, a model of health **prior** to Pfizer needle; amputations in pictorial review above caused by mRNA-induced venous and arterial thromboembolism; not merely foreseeable but a known mRNA danger which had been discussed in-detail at the secret FDA meeting of 22 October 2020 (See cover letter Page 8-of-13).