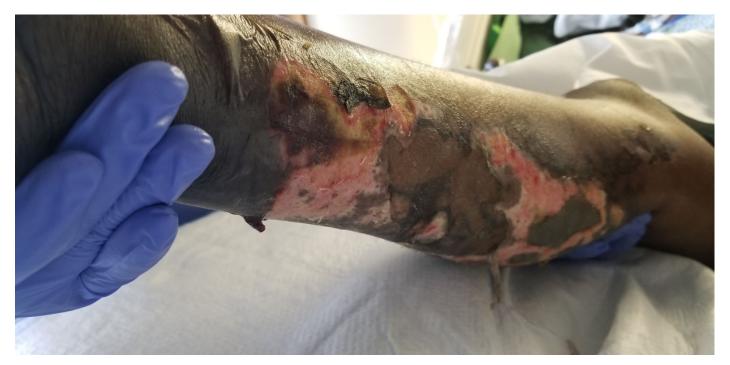

Subject: Mrs. Jummai Nache and her Family

Subject: Mrs. Jummai Nache and her Family Conclusion

Mrs. Jummai Nache and her devoted husband Philip; learning how to walk stairs on prosthetic limbs. Amputation of her limbs **caused by mRNA injection** <u>mandated</u> **by her former employer**, the University of Minnesota (UMinn). A non-smoker, a non-drinker, a model of health **prior** to Pfizer needle; amputations in pictorial review above caused by mRNA-induced venous and arterial thromboembolism; not merely foreseeable but a known mRNA danger which had been discussed in-detail at the secret FDA meeting of 22 October 2020 (See cover letter Page 8-of-13).