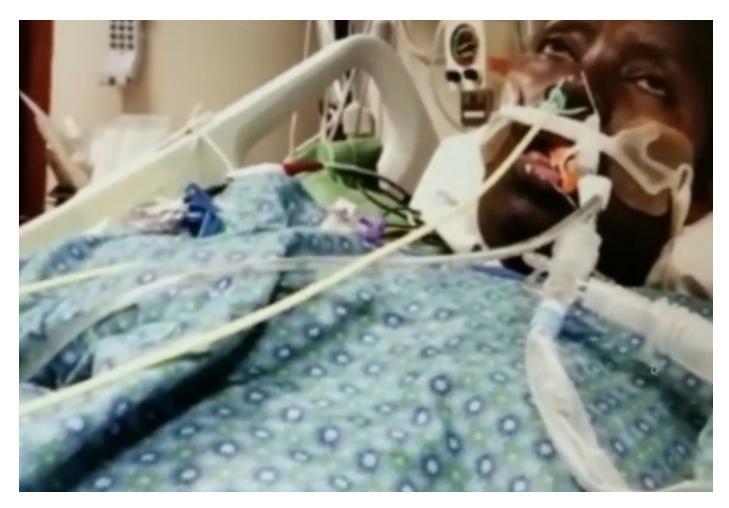

Subject: Mrs. Jummai Nache and her Family

Subject: Mrs. Jummai Nache and her Family Conclusion

Mrs. Jummai Nache and her devoted husband Philip; learning how to walk stairs on prosthetic limbs. Amputation of her limbs **caused by mRNA injection** <u>mandated</u> **by her former employer**, the University of Minnesota (UMinn). A non-smoker, a non-drinker, a model of health **prior** to Pfizer needle; amputations in pictorial review above caused by mRNA-induced venous and arterial thromboembolism; not merely foreseeable but a known mRNA danger which had been discussed in-detail at the secret FDA meeting of 22 October 2020 (See cover letter Page 8-of-13).