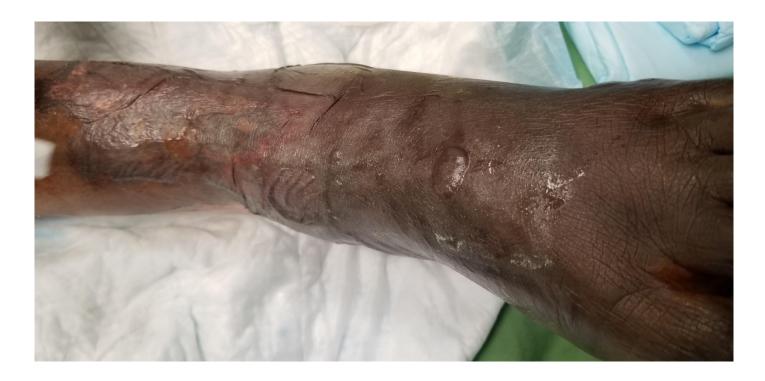

Subject: Mrs. Jummai Nache and her Family

Subject: Mrs. Jummai Nache and her Family Conclusion

Mrs. Jummai Nache and her devoted husband Philip; learning how to walk stairs on prosthetic limbs. Amputation of her limbs **caused by mRNA injection** <u>mandated</u> **by her former employer**, the University of Minnesota (UMinn). A non-smoker, a non-drinker, a model of health **prior** to Pfizer needle; amputations in pictorial review above caused by mRNA-induced venous and arterial thromboembolism; not merely foreseeable but a known mRNA danger which had been discussed in-detail at the secret FDA meeting of 22 October 2020 (See cover letter Page 8-of-13).