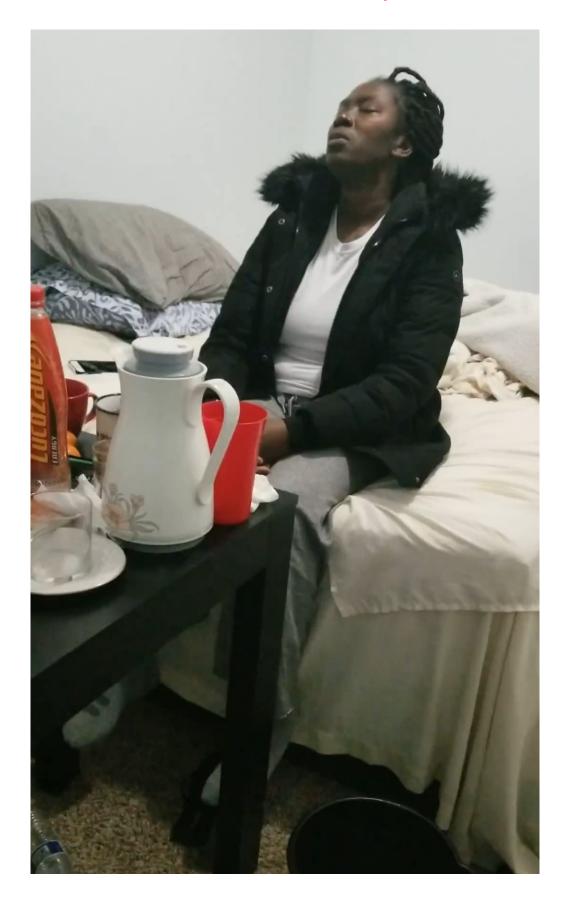

Subject: Mrs. Jummai Nache and her Family

Subject: Mrs. Jummai Nache and her Family Conclusion

Mrs. Jummai Nache and her devoted husband Philip; learning how to walk stairs on prosthetic limbs. Amputation of her limbs **caused by modRNA injection <u>mandated</u> by her former employer**, the University of Minnesota (UMinn). A non-smoker, a non-drinker, a model of health **prior** to Pfizer needle; amputations in pictorial review above caused by modRNA-induced venous and arterial thromboembolism; not merely foreseeable but a known modRNA danger which had been discussed in-detail at the secret FDA meeting of 22 October 2020.