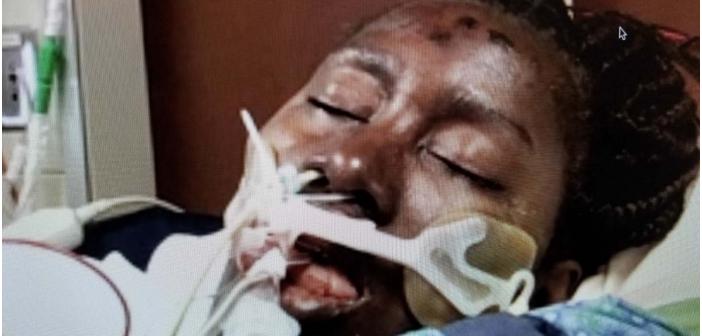

Subject: Mrs. Jummai Nache and her Family

Subject: Mrs. Jummai Nache and her Family Conclusion

Mrs. Jummai Nache and her devoted husband Philip; learning how to walk stairs on prosthetic limbs. Amputation of her limbs **caused by modRNA injection <u>mandated</u> by her former employer**, the University of Minnesota (UMinn). A non-smoker, a non-drinker, a model of health **prior** to Pfizer needle; amputations in pictorial review above caused by modRNA-induced venous and arterial thromboembolism; not merely foreseeable but a known modRNA danger which had been discussed in-detail at the secret FDA meeting of 22 October 2020.