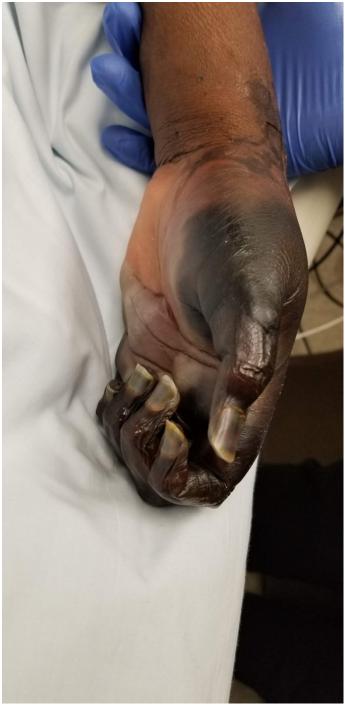

Subject: Mrs. Jummai Nache and her Family

Subject: Mrs. Jummai Nache and her Family Conclusion

Mrs. Jummai Nache and her devoted husband Philip; learning how to walk stairs on prosthetic limbs. Amputation of her limbs **caused by modRNA injection <u>mandated</u> by her former employer**, the University of Minnesota (UMinn). A non-smoker, a non-drinker, a model of health **prior** to Pfizer needle; amputations in pictorial review above caused by modRNA-induced venous and arterial thromboembolism; not merely foreseeable but a known modRNA danger which had been discussed in-detail at the secret FDA meeting of 22 October 2020.