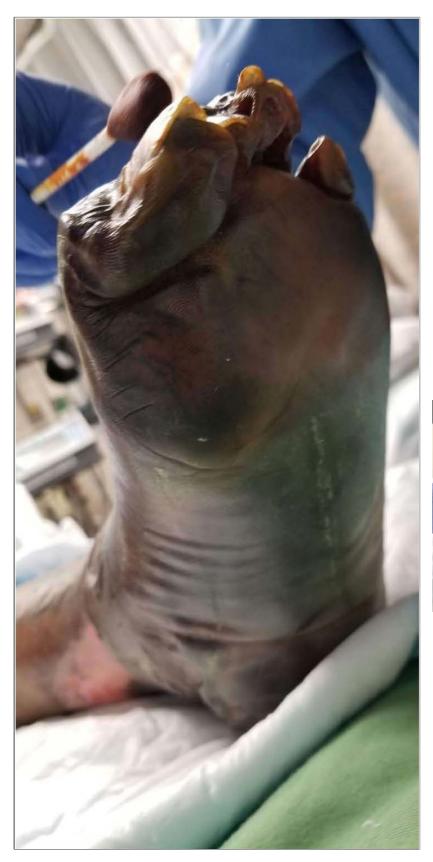

Subject: Mrs. Jummai Nache and her Family

Subject: Mrs. Jummai Nache and her Family Conclusion

Mrs. Jummai Nache and her devoted husband Philip; learning how to walk stairs on prosthetic limbs. Amputation of her limbs **caused by modRNA injection <u>mandated</u> by her former employer**, the University of Minnesota (UMinn). A non-smoker, a non-drinker, a model of health **prior** to Pfizer needle; amputations in pictorial review above caused by modRNA-induced venous and arterial thromboembolism; not merely foreseeable but a known modRNA danger which had been discussed in-detail at the secret FDA meeting of 22 October 2020.