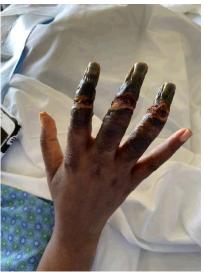

Subject: Mrs. Jummai Nache and her Family

Subject: Mrs. Jummai Nache and her Family Conclusion

Mrs. Jummai Nache and her devoted husband Philip; learning how to walk stairs on prosthetic limbs. Amputation of her limbs **caused by modRNA injection <u>mandated</u> by her former employer**, the University of Minnesota (UMinn). A non-smoker, a non-drinker, a model of health **prior** to Pfizer needle; amputations in pictorial review above caused by modRNA-induced venous and arterial thromboembolism; not merely foreseeable but a known modRNA danger which had been discussed in-detail at the secret FDA meeting of 22 October 2020.