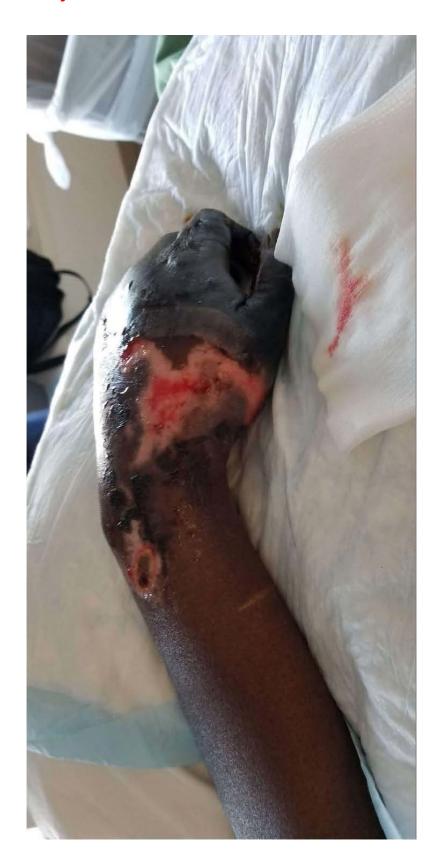

Subject: Mrs. Jummai Nache and her Family

Subject: Mrs. Jummai Nache and her Family Conclusion

Mrs. Jummai Nache and her devoted husband Philip; learning how to walk stairs on prosthetic limbs. Amputation of her limbs **caused by modRNA injection <u>mandated</u> by her former employer**, the University of Minnesota (UMinn). A non-smoker, a non-drinker, a model of health **prior** to Pfizer needle; amputations in pictorial review above caused by modRNA-induced venous and arterial thromboembolism; not merely foreseeable but a known modRNA danger which had been discussed in-detail at the secret FDA meeting of 22 October 2020.