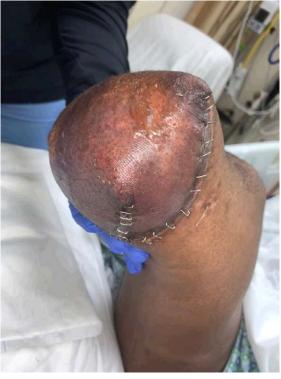

Subject: Mrs. Jummai Nache and her Family

Subject: Mrs. Jummai Nache and her Family Conclusion

Mrs. Jummai Nache and her devoted husband Philip; learning how to walk stairs on prosthetic limbs. Amputation of her limbs **caused by modRNA injection <u>mandated</u> by her former employer**, the University of Minnesota (UMinn). A non-smoker, a non-drinker, a model of health **prior** to Pfizer needle; amputations in pictorial review above caused by modRNA-induced venous and arterial thromboembolism; not merely foreseeable but a known modRNA danger which had been discussed in-detail at the secret FDA meeting of 22 October 2020.