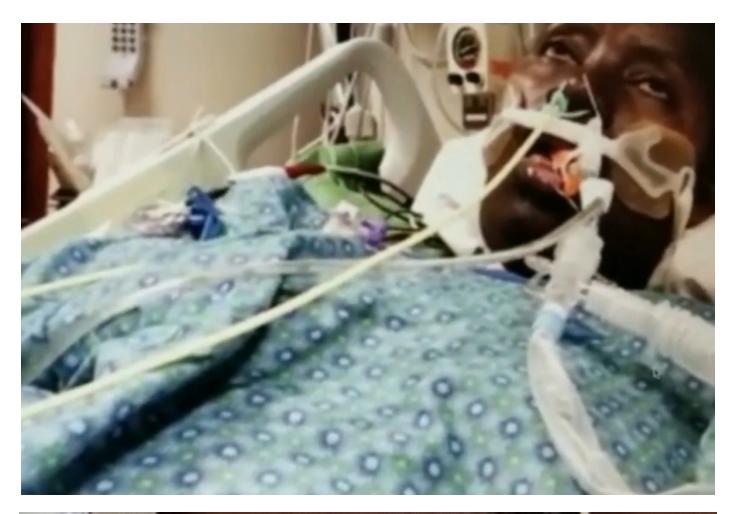

Subject: Mrs. Jummai Nache and her Family

Subject: Mrs. Jummai Nache and her Family Conclusion

Mrs. Jummai Nache and her devoted husband Philip; learning how to walk stairs on prosthetic limbs. Amputation of her limbs **caused by modRNA injection <u>mandated</u> by her former employer**, the University of Minnesota (UMinn). A non-smoker, a non-drinker, a model of health **prior** to Pfizer needle; amputations in pictorial review above caused by modRNA-induced venous and arterial thromboembolism; not merely foreseeable but a known modRNA danger which had been discussed in-detail at the secret FDA meeting of 22 October 2020.