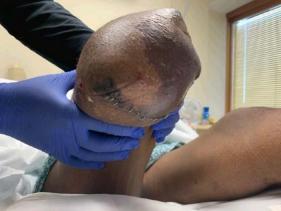

Subject: Mrs. Jummai Nache and her Family

Subject: Mrs. Jummai Nache and her Family Conclusion

Mrs. Jummai Nache and her devoted husband Philip; learning how to walk stairs on prosthetic limbs. Amputation of her limbs **caused by modRNA injection <u>mandated</u> by her former employer**, the University of Minnesota (UMinn). A non-smoker, a non-drinker, a model of health **prior** to Pfizer needle; amputations in pictorial review above caused by modRNA-induced venous and arterial thromboembolism; not merely foreseeable but a known modRNA danger which had been discussed in-detail at the secret FDA meeting of 22 October 2020.