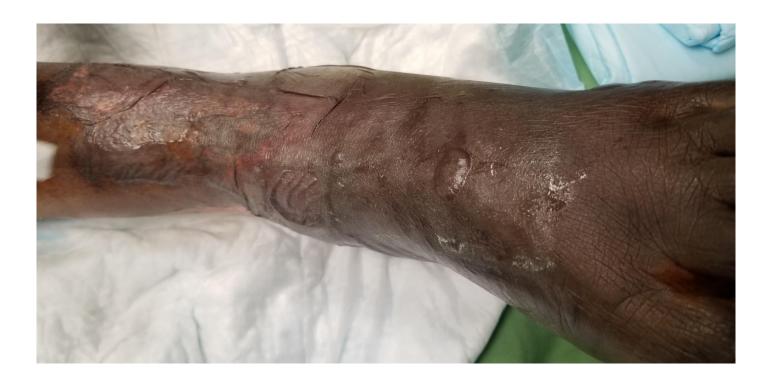

Subject: Mrs. Jummai Nache and her Family

Subject: Mrs. Jummai Nache and her Family Conclusion

Mrs. Jummai Nache and her devoted husband Philip; learning how to walk stairs on prosthetic limbs. Amputation of her limbs **caused by modRNA injection <u>mandated</u> by her former employer**, the University of Minnesota (UMinn). A non-smoker, a non-drinker, a model of health **prior** to Pfizer needle; amputations in pictorial review above caused by modRNA-induced venous and arterial thromboembolism; not merely foreseeable but a known modRNA danger which had been discussed in-detail at the secret FDA meeting of 22 October 2020.