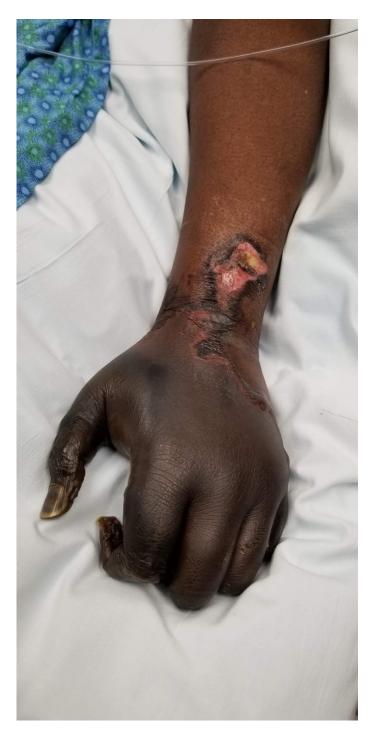

Subject: Mrs. Jummai Nache and her Family

Subject: Mrs. Jummai Nache and her Family Conclusion

Mrs. Jummai Nache and her devoted husband Philip; learning how to walk stairs on prosthetic limbs. Amputation of her limbs **caused by modRNA injection <u>mandated</u> by her former employer**, the University of Minnesota (UMinn). A non-smoker, a non-drinker, a model of health **prior** to Pfizer needle; amputations in pictorial review above caused by modRNA-induced venous and arterial thromboembolism; not merely foreseeable but a known modRNA danger which had been discussed in-detail at the secret FDA meeting of 22 October 2020.