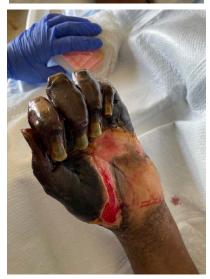

Subject: Mrs. Jummai Nache and her Family

Subject: Mrs. Jummai Nache and her Family Conclusion

Mrs. Jummai Nache and her devoted husband Philip; learning how to walk stairs on prosthetic limbs. Amputation of her limbs **caused by modRNA injection <u>mandated</u> by her former employer**, the University of Minnesota (UMinn). A non-smoker, a non-drinker, a model of health **prior** to Pfizer needle; amputations in pictorial review above caused by modRNA-induced venous and arterial thromboembolism; not merely foreseeable but a known modRNA danger which had been discussed in-detail at the secret FDA meeting of 22 October 2020.