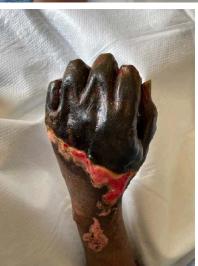

Subject: Mrs. Jummai Nache and her Family

Subject: Mrs. Jummai Nache and her Family Conclusion

Mrs. Jummai Nache and her devoted husband Philip; learning how to walk stairs on prosthetic limbs. Amputation of her limbs **caused by modRNA injection <u>mandated</u> by her former employer**, the University of Minnesota (UMinn). A non-smoker, a non-drinker, a model of health **prior** to Pfizer needle; amputations in pictorial review above caused by modRNA-induced venous and arterial thromboembolism; not merely foreseeable but a known modRNA danger which had been discussed in-detail at the secret FDA meeting of 22 October 2020.