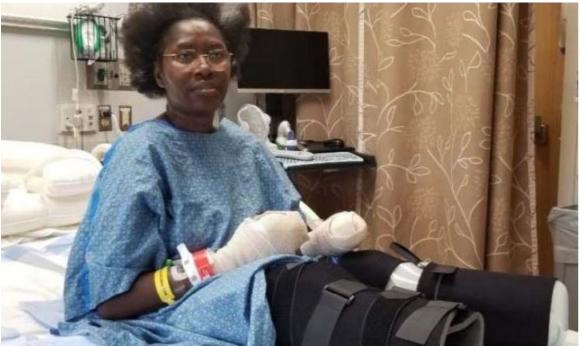

Subject: Mrs. Jummai Nache and her Family

Subject: Mrs. Jummai Nache and her Family Conclusion

Mrs. Jummai Nache and her devoted husband Philip; learning how to walk stairs on prosthetic limbs. Amputation of her limbs **caused by modRNA injection <u>mandated</u> by her former employer**, the University of Minnesota (UMinn). A non-smoker, a non-drinker, a model of health **prior** to Pfizer needle; amputations in pictorial review above caused by modRNA-induced venous and arterial thromboembolism; not merely foreseeable but a known modRNA danger which had been discussed in-detail at the secret FDA meeting of 22 October 2020.