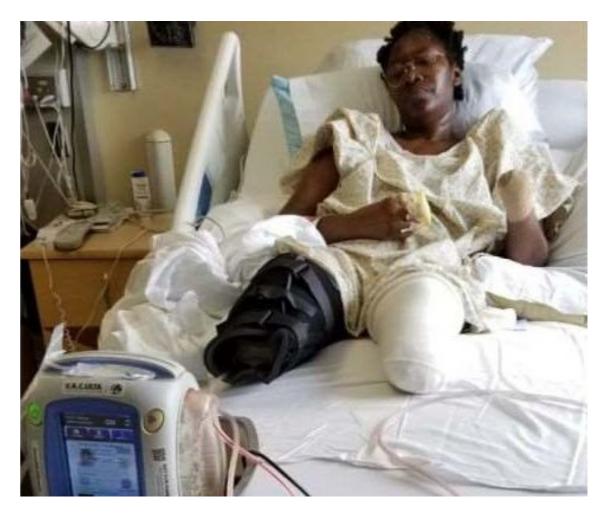

Subject: Mrs. Jummai Nache and her Family

Subject: Mrs. Jummai Nache and her Family Conclusion

Mrs. Jummai Nache and her devoted husband Philip; learning how to walk stairs on prosthetic limbs. Amputation of her limbs **caused by modRNA injection <u>mandated</u> by her former employer**, the University of Minnesota (UMinn). A non-smoker, a non-drinker, a model of health **prior** to Pfizer needle; amputations in pictorial review above caused by modRNA-induced venous and arterial thromboembolism; not merely foreseeable but a known modRNA danger which had been discussed in-detail at the secret FDA meeting of 22 October 2020.