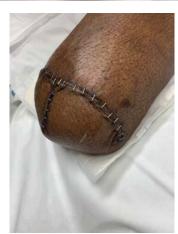

Subject: Mrs. Jummai Nache and her Family

Subject: Mrs. Jummai Nache and her Family Conclusion

Mrs. Jummai Nache and her devoted husband Philip; learning how to walk stairs on prosthetic limbs. Amputation of her limbs **caused by modRNA injection <u>mandated</u> by her former employer**, the University of Minnesota (UMinn). A non-smoker, a non-drinker, a model of health **prior** to Pfizer needle; amputations in pictorial review above caused by modRNA-induced venous and arterial thromboembolism; not merely foreseeable but a known modRNA danger which had been discussed in-detail at the secret FDA meeting of 22 October 2020.