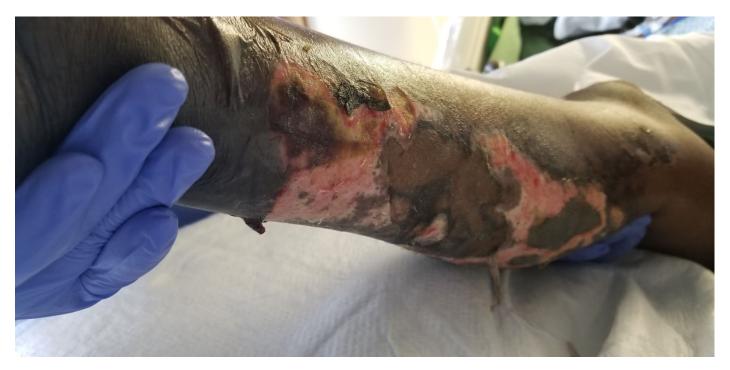

Subject: Mrs. Jummai Nache and her Family

Subject: Mrs. Jummai Nache and her Family Conclusion

Mrs. Jummai Nache and her devoted husband Philip; learning how to walk stairs on prosthetic limbs. Amputation of her limbs **caused by modRNA injection <u>mandated</u> by her former employer**, the University of Minnesota (UMinn). A non-smoker, a non-drinker, a model of health **prior** to Pfizer needle; amputations in pictorial review above caused by modRNA-induced venous and arterial thromboembolism; not merely foreseeable but a known modRNA danger which had been discussed in-detail at the secret FDA meeting of 22 October 2020.