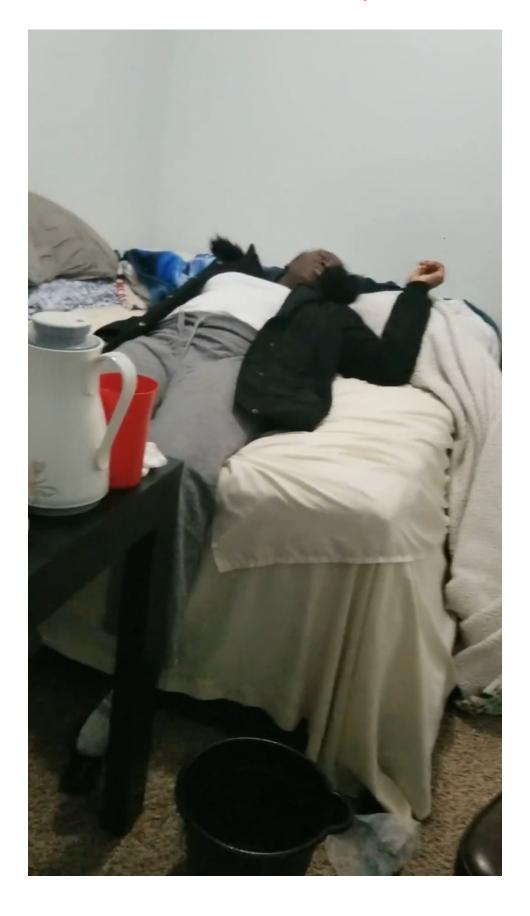

Subject: Mrs. Jummai Nache and her Family

Subject: Mrs. Jummai Nache and her Family Conclusion

Mrs. Jummai Nache and her devoted husband Philip; learning how to walk stairs on prosthetic limbs. Amputation of her limbs **caused by modRNA injection <u>mandated</u> by her former employer**, the University of Minnesota (UMinn). A non-smoker, a non-drinker, a model of health **prior** to Pfizer needle; amputations in pictorial review above caused by modRNA-induced venous and arterial thromboembolism; not merely foreseeable but a known modRNA danger which had been discussed in-detail at the secret FDA meeting of 22 October 2020.