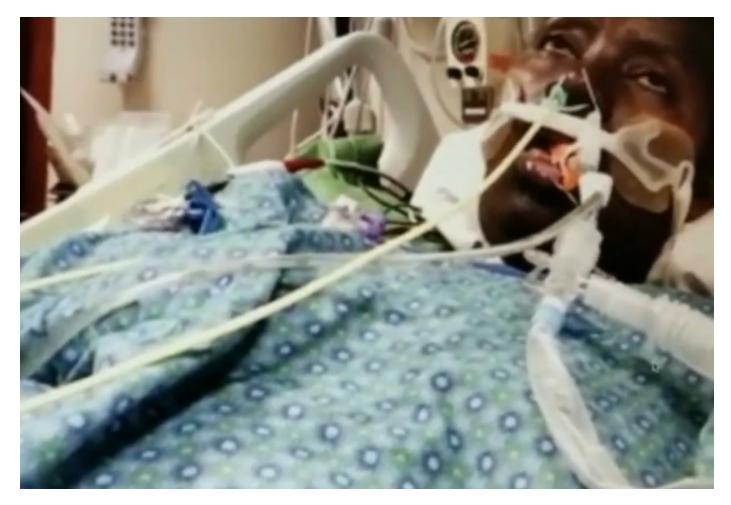

Mrs. Jummai Nache and her devoted husband Philip; learning how to walk stairs on prosthetic limbs. Amputation of her limbs **caused by mRNA injection** <u>mandated</u> by her former employer, the University of Minnesota (UMinn). A non-smoker, a non-drinker, a model of health prior to Pfizer needle; amputations in pictorial review above caused by mRNA-induced venous and arterial thromboembolism; not merely foreseeable but a known mRNA danger which had been discussed in-detail at the secret FDA meeting of 22 October 2020.