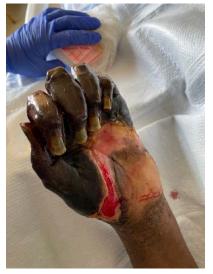

Mrs. Jummai Nache and her devoted husband Philip; learning how to walk stairs on prosthetic limbs. Amputation of her limbs **caused by mRNA injection** <u>mandated</u> by her former employer, the University of Minnesota (UMinn). A non-smoker, a non-drinker, a model of health prior to Pfizer needle; amputations in pictorial review above caused by mRNA-induced venous and arterial thromboembolism; not merely foreseeable but a known mRNA danger which had been discussed in-detail at the secret FDA meeting of 22 October 2020.