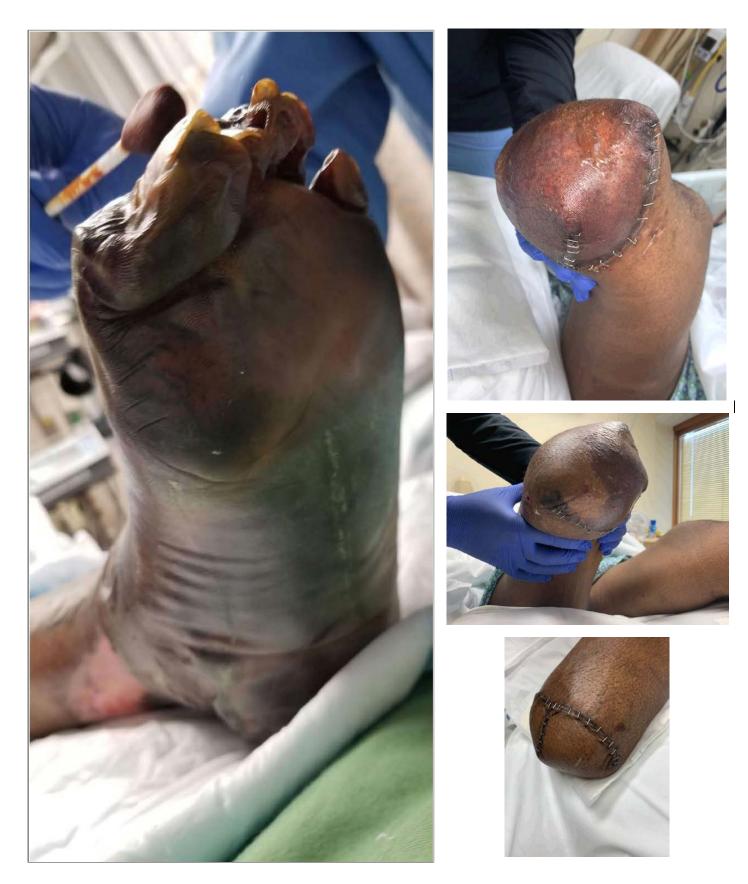

Mrs. Jummai Nache and her devoted husband Philip; learning how to walk stairs on prosthetic limbs. Amputation of her limbs **caused by mRNA injection** <u>mandated</u> by her former employer, the University of Minnesota (UMinn). A non-smoker, a non-drinker, a model of health prior to Pfizer needle; amputations in pictorial review above caused by mRNA-induced venous and arterial thromboembolism; not merely foreseeable but a known mRNA danger which had been discussed in-detail at the secret FDA meeting of 22 October 2020.