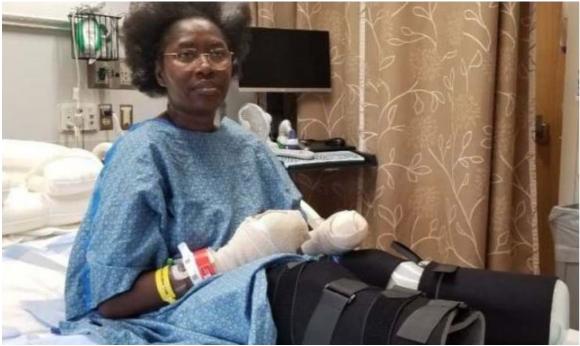

Mrs. Jummai Nache and her devoted husband Philip; learning how to walk stairs on prosthetic limbs. Amputation of her limbs **caused by mRNA injection** <u>mandated</u> by her former employer, the University of Minnesota (UMinn). A non-smoker, a non-drinker, a model of health prior to Pfizer needle; amputations in pictorial review above caused by mRNA-induced venous and arterial thromboembolism; not merely foreseeable but a known mRNA danger which had been discussed in-detail at the secret FDA meeting of 22 October 2020.