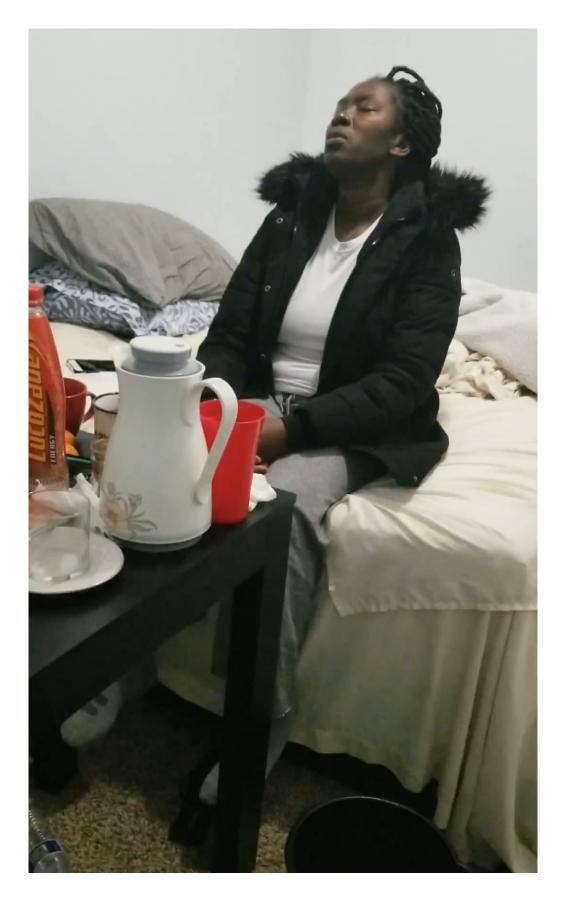

Mrs. Jummai Nache and her devoted husband Philip; learning how to walk stairs on prosthetic limbs. Amputation of her limbs **caused by mRNA injection** <u>mandated</u> by her former employer, the University of Minnesota (UMinn). A non-smoker, a non-drinker, a model of health prior to Pfizer needle; amputations in pictorial review above caused by mRNA-induced venous and arterial thromboembolism; not merely foreseeable but a known mRNA danger which had been discussed in-detail at the secret FDA meeting of 22 October 2020.