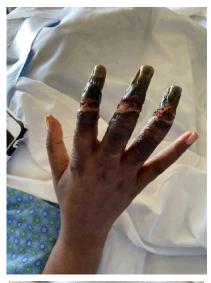

Mrs. Jummai Nache and her devoted husband Philip; learning how to walk stairs on prosthetic limbs. Amputation of her limbs **caused by mRNA injection** <u>mandated</u> by her former employer, the University of Minnesota (UMinn). A non-smoker, a non-drinker, a model of health prior to Pfizer needle; amputations in pictorial review above caused by mRNA-induced venous and arterial thromboembolism; not merely foreseeable but a known mRNA danger which had been discussed in-detail at the secret FDA meeting of 22 October 2020.