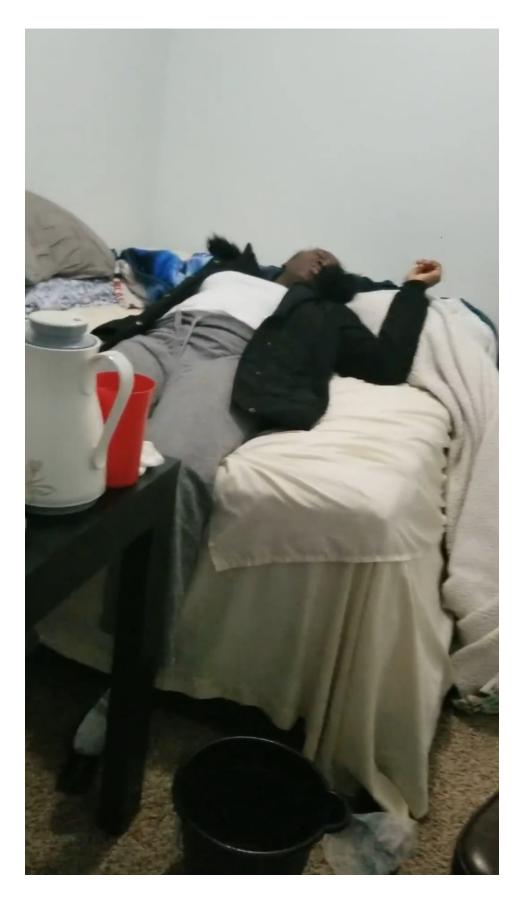

Mrs. Jummai Nache and her devoted husband Philip; learning how to walk stairs on prosthetic limbs. Amputation of her limbs **caused by mRNA injection** <u>mandated</u> by her former employer, the University of Minnesota (UMinn). A non-smoker, a non-drinker, a model of health prior to Pfizer needle; amputations in pictorial review above caused by mRNA-induced venous and arterial thromboembolism; not merely foreseeable but a known mRNA danger which had been discussed in-detail at the secret FDA meeting of 22 October 2020.