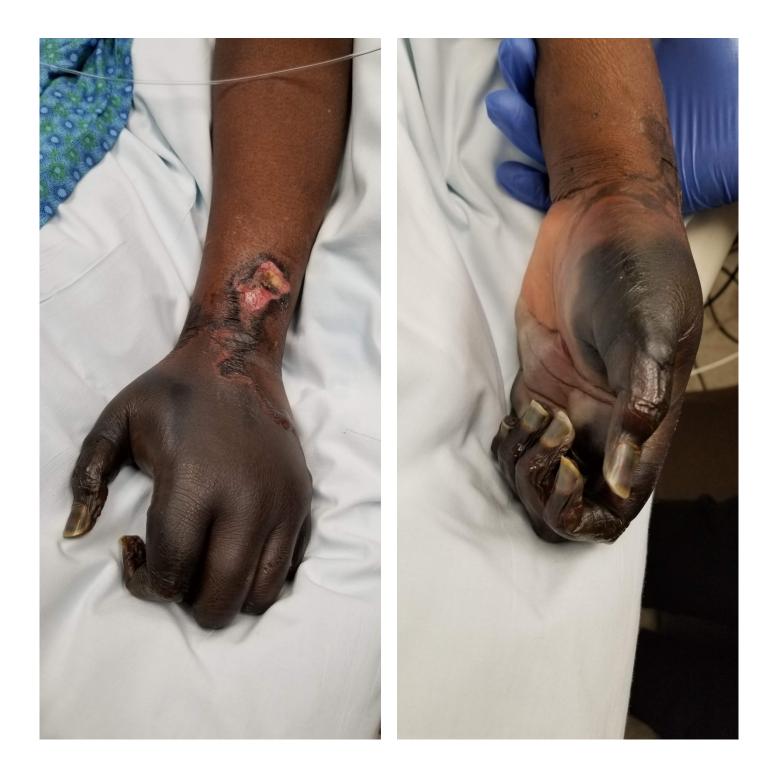

Mrs. Jummai Nache and her devoted husband Philip; learning how to walk stairs on prosthetic limbs. Amputation of her limbs **caused by mRNA injection** <u>mandated</u> by her former employer, the University of Minnesota (UMinn). A non-smoker, a non-drinker, a model of health prior to Pfizer needle; amputations in pictorial review above caused by mRNA-induced venous and arterial thromboembolism; not merely foreseeable but a known mRNA danger which had been discussed in-detail at the secret FDA meeting of 22 October 2020.