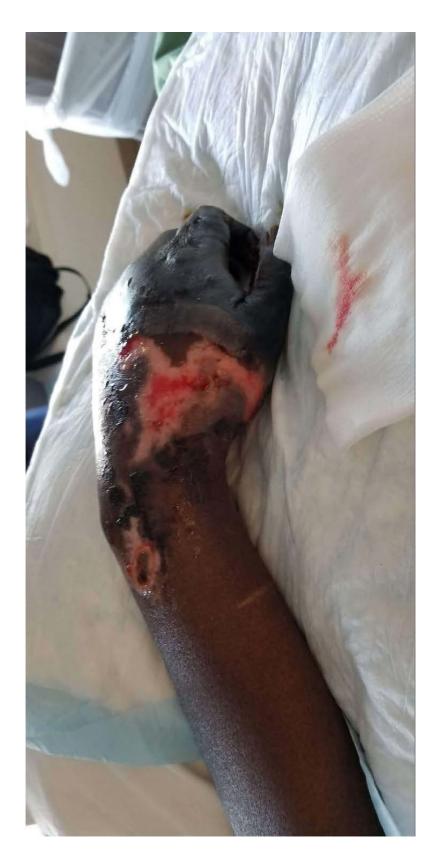

Mrs. Jummai Nache and her devoted husband Philip; learning how to walk stairs on prosthetic limbs. Amputation of her limbs **caused by mRNA injection** <u>mandated</u> by her former employer, the University of Minnesota (UMinn). A non-smoker, a non-drinker, a model of health prior to Pfizer needle; amputations in pictorial review above caused by mRNA-induced venous and arterial thromboembolism; not merely foreseeable but a known mRNA danger which had been discussed in-detail at the secret FDA meeting of 22 October 2020.