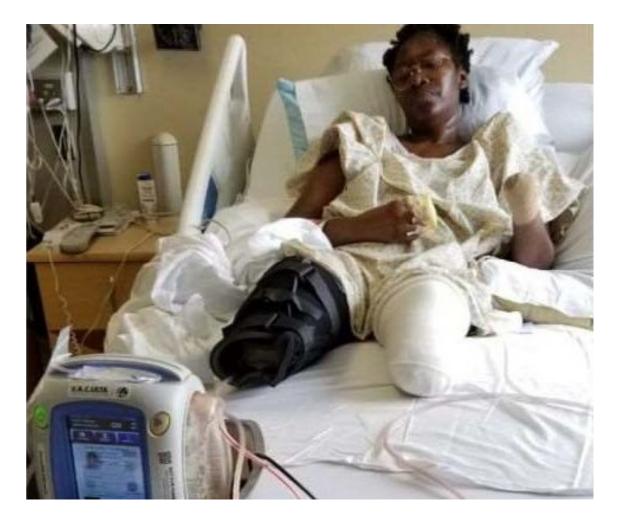

Mrs. Jummai Nache and her devoted husband Philip; learning how to walk stairs on prosthetic limbs. Amputation of her limbs **caused by mRNA injection** <u>mandated</u> by her former employer, the University of Minnesota (UMinn). A non-smoker, a non-drinker, a model of health prior to Pfizer needle; amputations in pictorial review above caused by mRNA-induced venous and arterial thromboembolism; not merely foreseeable but a known mRNA danger which had been discussed in-detail at the secret FDA meeting of 22 October 2020.