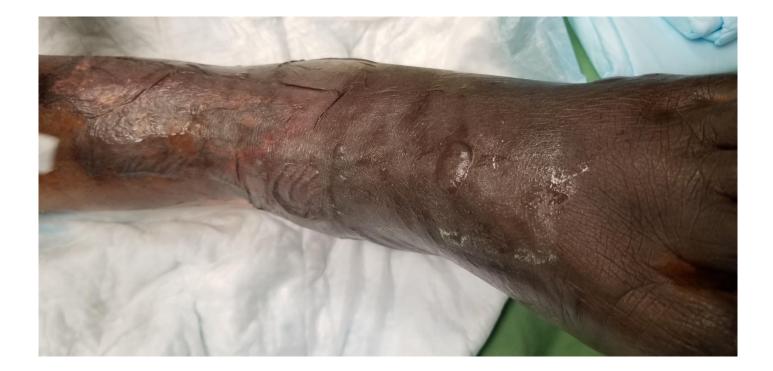

Mrs. Jummai Nache and her devoted husband Philip; learning how to walk stairs on prosthetic limbs. Amputation of her limbs **caused by mRNA injection** <u>mandated</u> by her former employer, the University of Minnesota (UMinn). A non-smoker, a non-drinker, a model of health prior to Pfizer needle; amputations in pictorial review above caused by mRNA-induced venous and arterial thromboembolism; not merely foreseeable but a known mRNA danger which had been discussed in-detail at the secret FDA meeting of 22 October 2020.