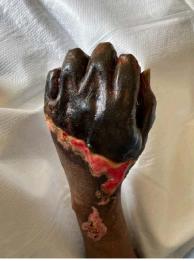

Mrs. Jummai Nache and her devoted husband Philip; learning how to walk stairs on prosthetic limbs. Amputation of her limbs **caused by mRNA injection** <u>mandated</u> by her former employer, the University of Minnesota (UMinn). A non-smoker, a non-drinker, a model of health prior to Pfizer needle; amputations in pictorial review above caused by mRNA-induced venous and arterial thromboembolism; not merely foreseeable but a known mRNA danger which had been discussed in-detail at the secret FDA meeting of 22 October 2020.