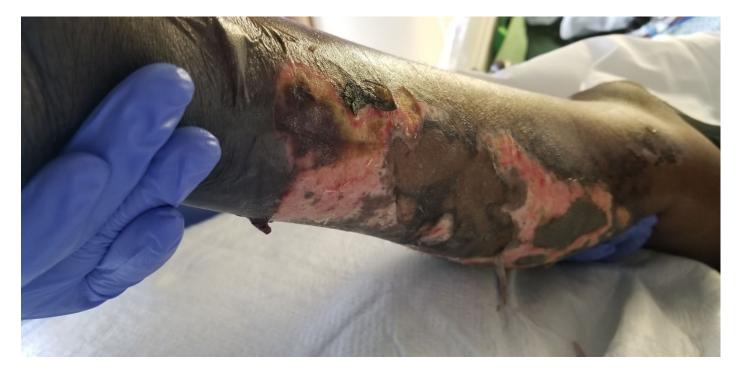

Mrs. Jummai Nache and her devoted husband Philip; learning how to walk stairs on prosthetic limbs. Amputation of her limbs **caused by mRNA injection** <u>mandated</u> by her former employer, the University of Minnesota (UMinn). A non-smoker, a non-drinker, a model of health prior to Pfizer needle; amputations in pictorial review above caused by mRNA-induced venous and arterial thromboembolism; not merely foreseeable but a known mRNA danger which had been discussed in-detail at the secret FDA meeting of 22 October 2020.